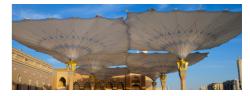

#### **PROJECT**

Here is a stunning example of fabric structures created with SEFAR Architecture fabric&weather.

#### Sun shades for pilgrims, Medina, Saudi Arabia

A total of 250 umbrellas, each one with a surface area of  $650 \text{ m}^2$  and 15 meters high, have been installed in the area surrounding the mosque in Medina al-Munawwarah. These umbrellas work together to form a shaded area of  $143,000 \text{ m}^2$ .