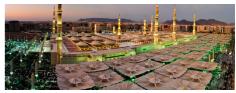

#### **PROJECT**

Here is a stunning example of fabric structures created with SEFAR Architecture fabric&weather.

#### Sun shades for pilgrims, Medina, Saudi Arabia

A total of 250 umbrellas, each one with a surface area of  $650 \text{ m}^2$  and 15 meters high, have been installed in the area surrounding the mosque in Medina al-Munawwarah. These umbrellas work together to form a shaded area of  $143,000 \text{ m}^2$ .