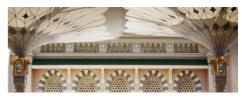

#### **PROJECT**

Here is a stunning example of fabric structures created with SEFAR Architecture fabric&weather.

#### Sun shades for pilgrims, Medina, Saudi Arabia

A total of 250 umbrellas, each one with a surface area of  $650 \text{ m}^2$  and 15 meters high, have been installed in the area surrounding the mosque in Medina al-Munawwarah. These umbrellas work together to form a shaded area of  $143,000 \text{ m}^2$ .