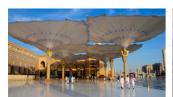

#### **PROJECT**

Here is a stunning example of fabric structures created with SEFAR Architecture fabric&weather.

#### Sun shades for pilgrims, Medina, Saudi Arabia

A total of 250 umbrellas, each one with a surface area of  $650 \text{ m}^2$  and 15 meters high, have been installed in the area surrounding the mosque in Medina al-Munawwarah. These umbrellas work together to form a shaded area of  $143,000 \text{ m}^2$ .