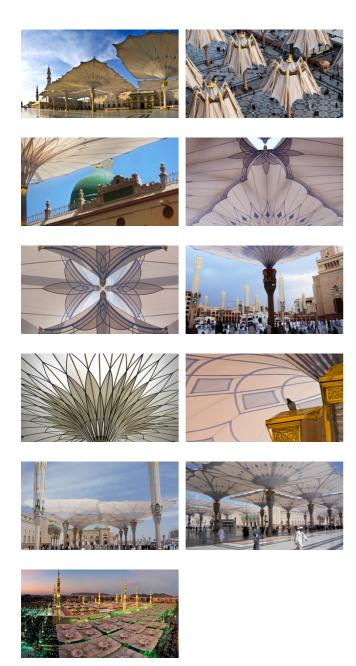

#### **PROJECT**

Here is a stunning example of fabric structures created with SEFAR Architecture fabric&weather.

#### Sun shades for pilgrims, Medina, Saudi Arabia

A total of 250 umbrellas, each one with a surface area of  $650 \text{ m}^2$  and 15 meters high, have been installed in the area surrounding the mosque in Medina al-Munawwarah. These umbrellas work together to form a shaded area of  $143,000 \text{ m}^2$ .