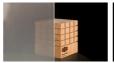

#### One-way-vision effect

The so-called one-way-vision effect is obviously the main aspect of the product. It provides an exceptional range of design possibilities on the outer face of the glass pane for architects and façade designers, on the basis of a unique, exciting and lively 3-D appearance – without disturbing the view from the inside to the outside. Find it out by sliding the pictures:.

Outside view – Project BKK, Minsk (Belarus)

View from inside – BKK Building, Minsk

Example for visual appearance from outside

View from inside