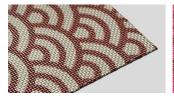

#### **COLOR DESIGN OPTIONS**

## Pattern examples / Customized patterns

pattern

PR 260/55 black & silver PR 260/55 Leopard blue pattern

PR 260/55 red pattern

PR 260/55 Tiger red pattern

PR 260/55 turquoise scquare pattern

PR 260/55 red dots pattern

#### Color samples or customer specific colors

By means of digital printing, the coated fabric sides can be decorated with individual designs or any specific color. In addition to the one-side coating and

printing, both sides can be coated and printed (e.g. for glass-fins or -louver, glass partition walls), even with different colors or designs, without any show-through on the reverse side.