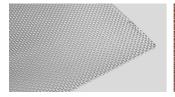

# SEFAR Architecture fabric&glass

SEFAR Architecture VISION | fabric & glass is a range of high precision fabrics, made from synthetic black monofilament yarn, metal coated, at least on one side coated and optionally printed.

#### **Benefits**

Besides the outstanding, lively 3-D appearance of the fabric and it's unique one-way-vision effect, SEFAR Architecture VISION provides a number of clear additional benefits for architects, designers, engineers, owners and users of buildings with glass applications.

#### One-way-vision effect

The so-called one-way-vision effect is obviously the main aspect of the product. It provides an exceptional range of design possibilities on the outer face of the glass pane for architects and façade designers, on the basis of a unique, exciting and lively 3-D appearance – without disturbing the view from the inside to the outside. Find it out by sliding the pictures:.