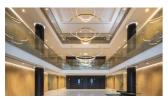

Reference: Crystal of sylvinite for BKK

**Prime Tower Room** divider, Zurich, CH

Double side coated SEFAR Architecture VISION fabric as room divider between the meeting room and corridor restaurant Clouds. of a bank.

# Reference: Fashion **House Madrid**

**Prime Tower Ceiling,** Zurich, CH

The SEFAR Architecture VISION fabric attached to metal ceiling panels build a cloudy ceiling in the

# Reference: Prime **Tower Ceiling**

Haus der Stadtgeschichte, Heilbronn, DE

The renovated 'Haus der Stadtgeschichte' is now part of the Heilbronn City building, the interior areas were uncomfortably warm so much consideration was given to providing sun protection when planning the renovation.