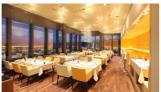

## **Dun Laoghaire Library,** Dublin, IR

The windows of the Dun Laoghaire library are more SEFAR Architecture conventional openings, partly shaded with louvres, laminated into the exterior which are laminated with SEFAR Architecture

# Reference: Dun **Laoghaire Library**

Airport Keflavik, IS

The building consists of a glass facade, featuring VISION. This fabric is glass facade, acting as a sunscreen and having a