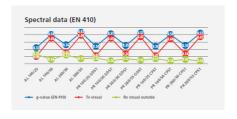

The fabric's open area determines the degree of energy transmission and transparency. In addition, the metal coating and color is also instrumental for the reduction of energy transmission.

■ Reduction of SHGC / ■ Privacy

# Energy transmission in laminated glass in combination with SEFAR VISION fabric

The fabric's open area determines the degree of energy transmission and transparency. In addition, the metal coating and color is also instrumental for the reduction of energy transmission.