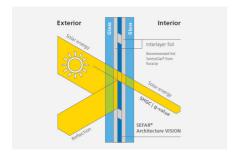

#### **Application**

SEFAR Architecture VISION fabric is part of a glass laminate, covered in-between two panes of glass and two interlayer foils, fully embedded and protected towards environmental influences. Applicable for flat, as well as for curved glass. SEFAR Architecture VISION fabric is part of a glass laminate.

For exterior and interior applications such as:

Façades

Balustrades

Glass canopies

Privacy sections

Glass skylights

Wall panels and

Glass fins

gladdings

Glass louvers

Glass partition walls

.....