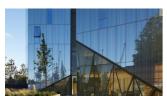

Ginza Six, Tokyo, JP

This facade layout was chosen, as they wanted a design using glass which has a texture resembling a metal look.

In the hotel on the renowned Willow Cre Vineyard the SEFAR Architecture VISION

Reference: Ginza Six, Tokyo

Jackalope Hotel, Merricks North, AU

In the hotel on the renowned Willow Creek Vineyard the SEFAR Architecture VISION fabric laminated glass makes for an impactful staircase and balustrade material.