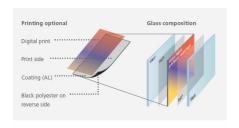

#### Color samples or customer specific colors

By means of digital printing, the coated fabric sides can be decorated with individual designs or any specific color. In addition to the one-side coating and

printing, both sides can be coated and printed (e.g. for glass-fins or -louver, glass partition walls), even with different colors or designs, without any show-through on the reverse side.