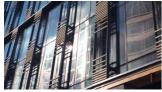

# Reference: Suurstoffi Offices

10 Brock St, NEQ, Regent's Place, London, UK

SEFAR Architecture VISION fabric is used to contrast with the profiled, anodized stainless steel behind glass on the south facade, while the east/ west façades are shaded with vertical fins of glass and translucent coated Sefar fabric. These fins vary in depth to create a wave pattern across the façade.