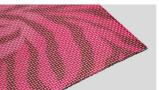

#### **COLOR DESIGN OPTIONS**

## Pattern examples / Customized patterns

pattern

PR 260/55 black & silver PR 260/55 Leopard blue pattern

PR 260/55 red pattern

PR 260/55 Tiger red pattern

PR 260/55 turquoise scquare pattern

PR 260/55 red dots pattern

#### Color samples or customer specific colors

By means of digital printing, the coated fabric sides can be decorated with individual designs or any specific color. In addition to the one-side coating and

printing, both sides can be coated and printed (e.g. for glass-fins or -louver, glass partition walls), even with different colors or designs, without any show-through on the reverse side.