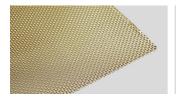

# SEFAR Architecture fabric&glass

SEFAR Architecture VISION | fabric & glass is a range of high precision fabrics, made from synthetic black monofilament yarn, metal coated, at least on one side coated and optionally printed.

#### **Benefits**

Besides the outstanding, lively 3-D appearance of the fabric and it's unique one-way-vision effect, SEFAR Architecture VISION provides a number of clear additional benefits for architects, designers, engineers, owners and users of buildings with glass applications.

The fabric's open area determines the degree of energy transmission and transparency. In addition, the metal coating and color is also instrumental for the reduction of energy transmission.

■ Reduction of SHGC / ■ Privacy

g-value Lively 3-D

Providing shading appearance

■ Glare protection ■ Design, creativity &

■ Bird strike protection function

One-way-vision effect Active safety due to

laminated glass

Patented product