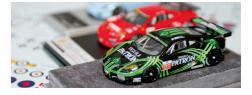

Free form on each surface – Decals

- Line work
- Halftones
- Spot colors

No question: It is the best solution for optimum quality screen printing of decals – especially when opaque white is required:

Also when making decals to be used for decorations and labels in model-making or on two-wheeled vehicles where strong colors, scratch resistance, high resistance to mechanical abrasion, weathering and gasoline resistanc are necessary. Our mesh recommendation: SEFAR PET 1500.