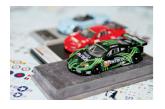

Free form on each surface – Decals

- Line work
- Halftones
- Spot colors

No question: It is the best solution for optimum quality screen printing of decals – especially when opaque white is required:

Also when making decals to be used for decorations and labels in model-making or on two-wheeled vehicles where strong colors, scratch resistance, high resistance to mechanical abrasion, weathering and gasoline resistanc are necessary. Our mesh recommendation: SEFAR PET 1500.