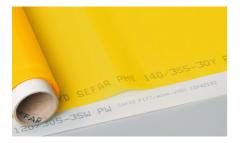

# SEFAR PME – The best performing screen printing mesh

SEFAR PME is the screen printing mesh for use in the industrial environment. It is based on an innovative, high modulus polyester yarn developed by Sefar having extraordinary tensile strength combined with very low and evenly-balanced

#### Sefar Pty Ltd **Filtration and Metal Mesh**

19-21 Huntingwood Drive Huntingwood NSW 2148 Australia

Phone +61 2 8822 1700 Fax +61 2 8822 1744

oceaniasales@sefar.com

elongation. SEFAR PME sets new standards in the stencil making process. Its quality printing results are hugely impressive in the most demanding and innovative printing applications.

# SEFAR PET 1500 – The screen printing mesh professionals use

SEFAR PET 1500 is the best stencil carrier for an almost infinite number of screen printing applications – the most wanted for decoration of any printable substrate.

SEFAR PET 1500 is available in the largest range of different screen printing mesh types.