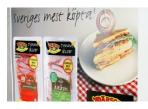

Inform and advertise - Label printing

© Marbau GmbH & Co. KG

- Line work
- Halftones
- Effects
- Spot colors

Labels form the image of a brand. 'Branding' is the name used among some experts. 'Uniqueness' is the goal. The means to success? Screen printing using the right meshes, wholly focused on unique visual and tactile effects. Spark interest and create increased awareness by using SEFAR PET 1500 or SEFAR PCF.