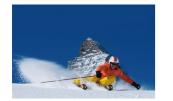

## **Create winners - Sports equipment**

- Halftones
- Line work
- Spot colors
- Effects

We are all visually-oriented people, even in the sports business. Whether helmets, bikes, skis or snowboards, we prefer to wear things having metallic, painted, pearl, fluorescent, rough or soft effects.

Screen printing using direct or transfer printing method is the application method of choice. Using SEFAR PET 1500 or the pre-coated SEFAR PCF will make a perfect finish for you every day. SEFAR PCF immediately makes an unequaled effective stencil fabrication process possible. Sustainable competitive advantages are part-and-parcel of your choice.