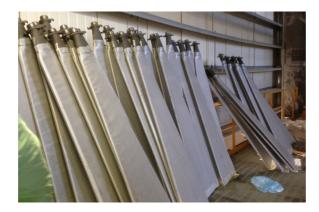

# **Fabrication solutions**

Covers for rotary disc filter segments are available in a wide range of materials and pore sizes to fit the large range of applications. We offer different designs equipped with special zipper or velcro closures as well as edge reinforcement and dedicated sealing to ensure highest possible vacuum levels.

#### **Fabrication**

Perfect fitting on the segments

**Edge reinforcement** 