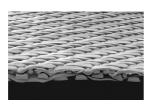

### Filter media technology

The SEFAR **TETEX** line comprises a complete range of monofilament, multifilament and mixed mono-/multifilament fabrics.

SEFAR **TETEX** fabrics all have uniformly distributed pores and a smooth surface as a result of special fabric finishing. Monofilament fabrics deliver outstanding filtration results. They do not clog during filtration and can be cleaned easily. Multifilament fabrics are used especially for their ability to retain very fine particles, as well as, their mechanical resistance. The mixed monofilament and multifilament mesh combine several of their most useful properties.

# Double-layer fabric

For maximum lifetime

and best filtration

performance

properties