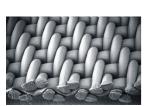

### Filter media technology

The SEFAR **TETEX** line comprises a complete range of monofilament, multifilament and mixed mono-/multifilament fabrics.

SEFAR **TETEX** fabrics all have uniformly distributed pores and a smooth surface as a result of special fabric finishing. Monofilament fabrics deliver outstanding filtration results. They do not clog during filtration and can be cleaned easily. Multifilament fabrics are used especially for their ability to retain very fine particles, as well as, their mechanical resistance. The mixed monofilament and multifilament mesh combine several of their most useful properties.

# Monofilament fabric

For maximum permeability and

optimal cleaning