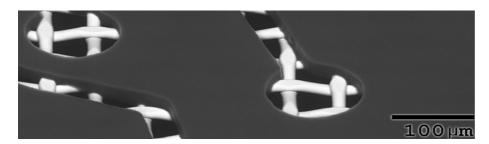

# **Trampoline Mounted Screens**

Sefar Inc. is also capable of stretching more difficult screen configurations such as trampoline mounted screens. Consisting of stainless steel wire cloth supported by a border of polyester mesh, these screens combine the best properties of both mesh types (fine-line printing, and superior elastisity required for off-contact printing and long print runs).