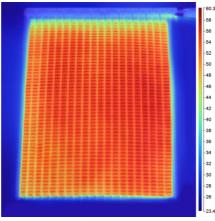

#### **SEFAR PowerHeat Fabric**

Infrared view

Normal view

Area performance compared to operating voltage of selected SEFAR PowerHeat fabrics

Voltage [V]

Power density vs. Power supply

We offer various area power ratings from 10 to over 1000W/m $^2$  at operating voltages up to 50V AC / 120 V DC.