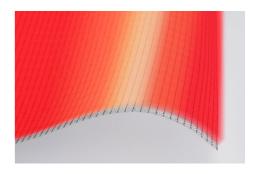

#### **SEFAR PowerHeat Fabric**

Infrared view

Normal view

Area performance compared to operating voltage of selected SEFAR PowerHeat fabrics

Voltage [V]

Power density vs. Power supply

We offer various area power ratings from 10 to over 1000W/m $^2$  at operating voltages up to 50V AC / 120 V DC.