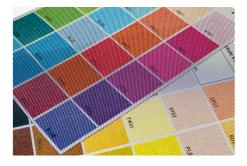

## **FABRIC ASSORTMENT AND STANDARD COLORS**

AL 140/25

PR 140/25 Copper CPST

PR 140/25 Gold GDST

**AL 140/25 Glass** 

PR 140/25 Copper, Glass PR 140/25 Gold, Glass

AL 140/50

PR 140/50 Copper CPST

PR 140/50 Gold GDST

AL 140/50 Glass

PR 140/50 Copper, Glass PR 140/50 Gold, Glass

AL 260/30

PR 260/30 Copper CPST

PR 260/30 Gold GDST

AL 260/30 Glass

PR 260/30 Copper, Glass PR 260/30 Gold, Glass

AL 260/55

PR 260/55 Copper CPST

Phone +61 8 9303 2600 Fax +61 8 6305 0930

PR 260/55 Gold GDST

AL 260/55 Glass

PR 260/55 Copper, Glass PR 260/55 Gold, Glass

#### **COLOR DESIGN OPTIONS**

## Pattern examples / Customized patterns

pattern

PR 260/55 black & silver PR 260/55 Leopard blue pattern

PR 260/55 red pattern

PR 260/55 Tiger red pattern

PR 260/55 turquoise scquare pattern

PR 260/55 red dots pattern

Silver

**Copper CPST** 

**Gold GDST** 

#### Color samples or customer specific colors

By means of digital printing, the coated fabric sides can be decorated with individual designs or any specific color. In addition to the one-side coating and

printing, both sides can be coated and printed (e.g. for glass-fins or -louver, glass partition walls), even with different colors or designs, without any show-through on the reverse side.