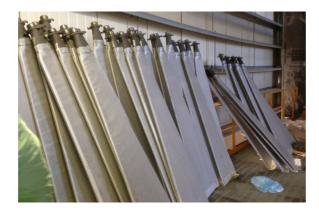

# Rotary Disc Filter Covers

Our ready-to-use covers for rotary vacuum disc and hyperbaric rotary disc filter segments are customized and adapted to the needs of this filter type. Sefar filter solutions deliver outstanding performance in terms of separation efficiency, residual cake moisture, cake release and abrasion resistance. By using Sefar filter solutions, downtime due to filter cloth change is reduced to the minimum.

#### **Sefar Filter Solutions for Rotary Disc Filters**

Sefar offers ready to use, easy to install and perfectly fitting disc filter segment covers for vacuum and hyperbaric operated rotary disc filters. The filters are found in a wide range of solid-liquid separation processes.

# **Fabrication solutions**

Covers for rotary disc filter segments are available in a wide range of materials and pore sizes to fit the large range of applications. We offer different designs equipped with special zipper or velcro closures as well as edge reinforcement and dedicated sealing to ensure highest possible vacuum levels.

#### **Fabrication**

Perfect fitting on the segments

**Edge reinforcement** 