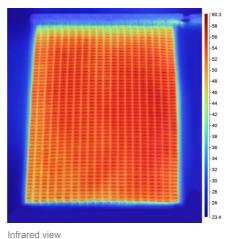

#### The PowerHeat heating fabric from Sefar at a glance:

- Fast heat-up time, powerful
- Extremely homogeneous heat distribution

- Very good process integration
- 3D mouldable, any shape
- Secure

We offer various area power ratings from 10 to over 1000W/m $^2$  at operating voltages up to 50V AC / 120 V DC.