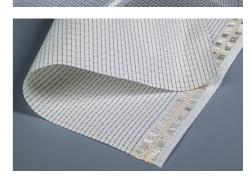

#### Free shaping, back pulls can be heated with bridge electrode

Presentation of a cut of the SEFAR PowerHeat fabric

.....

.....