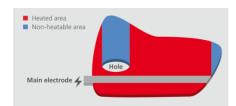

#### Free shaping, back pulls can be heated with bridge electrode

Presentation of a cut of the SEFAR PowerHeat fabric

.....

.....