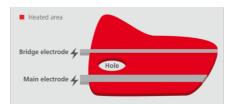

#### Free shaping, back pulls can be heated with bridge electrode

Presentation of a cut of the SEFAR PowerHeat fabric

.....

.....