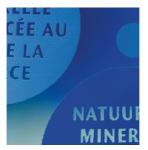

Brilliant colors and crisp print edges with UV inks. Printed with SEFAR PCF 120/305-34Y