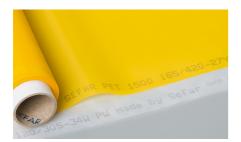

## SEFAR PET 1500 - The screen printing mesh professionals use

SEFAR PET 1500 is the best stencil carrier for an almost infinite number of screen printing applications – the most wanted for decoration of any printable substrate.

SEFAR PET 1500 is available in the largest range of different screen printing mesh types.