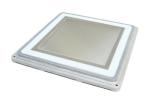

Trampoline Mounted Screen

# **Trampoline Mounted Screens**

Sefar Inc. is also capable of stretching more difficult screen configurations such as trampoline mounted screens. Consisting of stainless steel wire cloth supported by a border of polyester mesh, these screens combine the best properties of both mesh types (fine-line printing, and superior elastisity required for off-contact printing and long print runs).