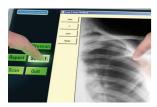

## **User-friendly printing – Touchscreens**

- © Danielson Europe BV
- Etch-resistant
- Conductor paths
- ITO insulation
- Edge masking
- Adhesive printing

The explosive spread of tablet PCs and smartphones proves that the touchscreens revolution has only just begun. Get yourself a share of this growing market. Provide your customers efficient and reproducible stencil production, coupled with maximum performance thanks to the innovative mesh solutions from Sefar, the world leader. Ideally matched: SEFAR PME and SEFAR PET 1500.